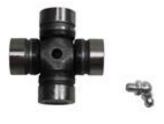

| PART NUMBER | DESCRIPTION            | <b>REPLACEMENT DANA®</b> |
|-------------|------------------------|--------------------------|
| AR-674      | 1610 U-J HR 5.312 LUBE | 5-674X                   |
| AR-675      | 1710 U-J HR 6.094 LUBE | 5-675X                   |
| AR-676      | 1810 U-J HR 7.547 LUBE | 5-676X                   |
| AR-677      | 1760 U-J HR 7.000 LUBE | 5-677X                   |

| PART NUMBER | DESCRIPTION               | <b>REPLACEMENT DANA®</b> |
|-------------|---------------------------|--------------------------|
| AR-103      | 1000SG U-J ISR 1.500 LUBE | 5-103X                   |
| AR-153      | 1310 U-J OSR 3.219 LUBE   | 5-153X                   |

## UUUU

| PART NUMBER | DESCRIPTION             | <b>REPLACEMENT DANA®</b> |
|-------------|-------------------------|--------------------------|
| AR-170      | 1000 U-J ISR 1.500 LUBE | 5-170X                   |
| AR-280      | 1710 U-J BP 6.094 LUBE  | 5-280X                   |
| AR-281      | 1810 U-J BP 7.547 LUBE  | 5-281X                   |