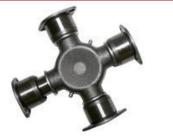

| PART NUMBER | DESCRIPTION            | <b>REPLACEMENT DANA®</b> |
|-------------|------------------------|--------------------------|
| AR-674      | 1610 U-J HR 5.312 LUBE | 5-674X                   |
| AR-675      | 1710 U-J HR 6.094 LUBE | 5-675X                   |
| AR-676      | 1810 U-J HR 7.547 LUBE | 5-676X                   |
| AR-677      | 1760 U-J HR 7.000 LUBE | 5-677X                   |

| PART NUMBER | DESCRIPTION               | <b>REPLACEMENT DANA®</b> |
|-------------|---------------------------|--------------------------|
| AR-103      | 1000SG U-J ISR 1.500 LUBE | 5-103X                   |
| AR-153      | 1310 U-J OSR 3.219 LUBE   | 5-153X                   |

## UUUU

| PART NUMBER | DESCRIPTION             | <b>REPLACEMENT DANA®</b> |
|-------------|-------------------------|--------------------------|
| AR-170      | 1000 U-J ISR 1.500 LUBE | 5-170X                   |
| AR-280      | 1710 U-J BP 6.094 LUBE  | 5-280X                   |
| AR-281      | 1810 U-J BP 7.547 LUBE  | 5-281X                   |