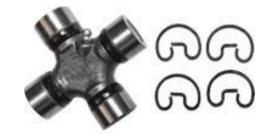

| PART NUMBER | DESCRIPTION            | <b>REPLACEMENT DANA®</b> |
|-------------|------------------------|--------------------------|
| AR-674      | 1610 U-J HR 5.312 LUBE | 5-674X                   |
| AR-675      | 1710 U-J HR 6.094 LUBE | 5-675X                   |
| AR-676      | 1810 U-J HR 7.547 LUBE | 5-676X                   |
| AR-677      | 1760 U-J HR 7.000 LUBE | 5-677X                   |

| PART NUMBER | DESCRIPTION               | <b>REPLACEMENT DANA®</b> |
|-------------|---------------------------|--------------------------|
| AR-103      | 1000SG U-J ISR 1.500 LUBE | 5-103X                   |
| AR-153      | 1310 U-J OSR 3.219 LUBE   | 5-153X                   |

## UUUU

| PART NUMBER | DESCRIPTION             | <b>REPLACEMENT DANA®</b> |
|-------------|-------------------------|--------------------------|
| AR-170      | 1000 U-J ISR 1.500 LUBE | 5-170X                   |
| AR-280      | 1710 U-J BP 6.094 LUBE  | 5-280X                   |
| AR-281      | 1810 U-J BP 7.547 LUBE  | 5-281X                   |