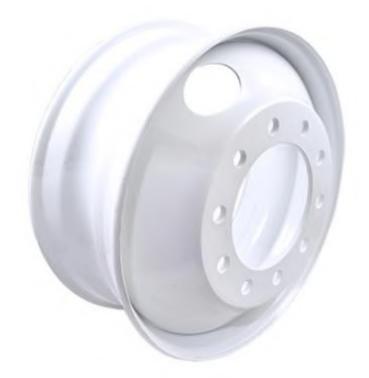

## **Steel Hub-Piloted Wheels**

#### **Features & Benefits:**

- Improved Fuel Efficiency
- **Increased Load Capacity**
- Scratch Resistant
- Patented Manufacturing Technology
- White Powder Coated

### WH225X825

| Wheel Type     | Steel         |
|----------------|---------------|
| Pilot Type     | Hub           |
| Wheel Size     | 22.5" x 8.25" |
| Bolt Circle    | 285.75mm      |
| Bolt Holes     | 10 x 26mm     |
| Bore           | 220mm         |
| Disc Thickness | 0.437"        |
| Offset         | 6.6″          |
| Weight         | 72lbs         |
| Max Load       | 7400lbs       |