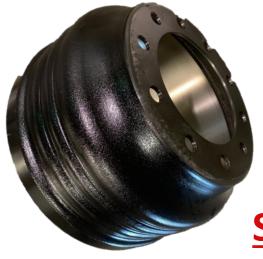

## New Arrival Steel Brake Drums

**Armada Steel Shell Brake Drums** 

Introducing the PF8018X, the Armada Steel Shell Brake drum. Despite maintaining the drum size and load rating as cast drum equivalents, the steel PF8018X boasts a 15-20% lighter weight per drum.

## Features:

- Precision Balancing Provides a Smooth Ride
- Precision Formed High Carbon Steel Shell
- Exceptional Drum Strength
- Lighter Weight Maximizes Fleet Payloads
- Axle Load Retains a 24,000 lbs. Rating

## **Specifications & Substitutions**

| Part Number | Brake Size | Weight    |
|-------------|------------|-----------|
| PF8018X     | 16.5" X 7" | 89.5 lbs. |

| Meritor X30   | CentriFuse | KIC       |
|---------------|------------|-----------|
| 53-123537-002 | 89996B     | 80002-018 |
| 93.5 lbs.     | 89 lbs.    | 88 lbs.   |