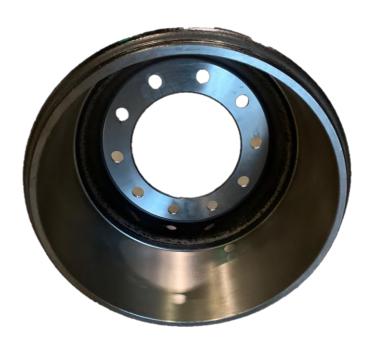

## New Arrival Steel Brake Drums

**Armada Steel Shell Brake Drums** 

Introducing the PF8018X, the Armada Steel Shell Brake drum. Despite maintaining the drum size and load rating as cast drum equivalents, the steel PF8018X boasts a 15-20% lighter weight per drum.

## Features:

- Precision Balancing Provides a Smooth Ride
- Precision Formed High Carbon Steel Shell
- Exceptional Drum Strength
- Lighter Weight Maximizes Fleet Payloads
- Axle Load Retains a 24,000 lbs. Rating

## **Specifications & Substitutions**

| Part Number | Brake Size | Weight    |
|-------------|------------|-----------|
| PF8018X     | 16.5" X 7" | 89.5 lbs. |

| Meritor X30   | CentriFuse | KIC       |
|---------------|------------|-----------|
| 53-123537-002 | 89996B     | 80002-018 |
| 93.5 lbs.     | 89 lbs.    | 88 lbs.   |